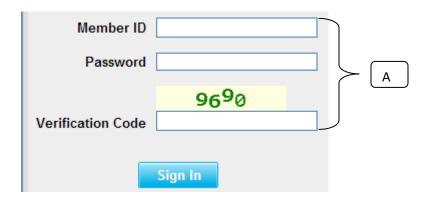

## 1) How to Add additional field in DMS Form

1. Log on to <u>www.gbs2u.com</u>, click member login

A.) Please key in "Member ID & Password & Verification Code", click "Sign In"

2) Please click "Support" Button,