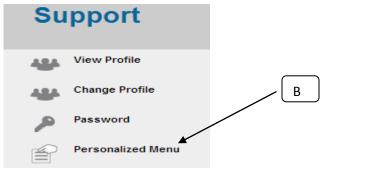

## 1) How to Add additional field in DMS Form

1. Log on to <u>www.gbs2u.com</u>, click member login

A.) Please key in "Member ID & Password & Verification Code", click "Sign In"

2) Please click "Support" Button,

B) On the left hand side tool bar content, Click "Personalized Menu"

D) Click "Customize DMS Field"

| Personalised Menu |                    | <u>د</u>                               |                     |
|-------------------|--------------------|----------------------------------------|---------------------|
|                   |                    |                                        |                     |
| Save Ca           | incel              | `````````````````````````````````````` |                     |
| Personal Data     | air keroh customer | Company                                | Customize DMS Field |
| Family Data       | 河内顾客               | Individual & Company 🔻                 | Customize DMS Field |
| Customer Data     | GREAT EASTERN Data |                                        | Customize DMS Field |
| Supplier Data     | pahang Data        |                                        | Customize DMS Field |
| Employee Data     | kelantanData       |                                        | Customize DMS Field |